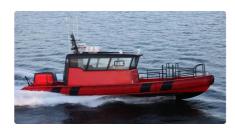

## Pilot boat

| Ship id         | 2501             |
|-----------------|------------------|
| Category        | Pilot boat       |
| Build Year      | 2015             |
| Flag            | Denmark          |
| Price           | €315,000         |
| Ship added date | 2021-10-26       |
| Added by        | Blue Sea Brokers |

## Ship dimensions

| Length overall (LOA), m | 12 |
|-------------------------|----|
| Vessel draft, m         | 1  |