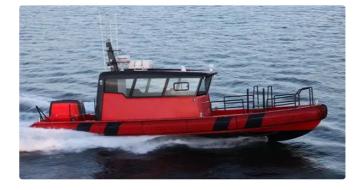

## Pilot boat

| Ship id         | 2501             |
|-----------------|------------------|
| Category        | Pilot boat       |
| Build Year      | 2015             |
| Flag            | Denmark          |
| Price           | €315,000         |
| Ship added date | 2021-10-26       |
| Added by        | Blue Sea Brokers |

## Ship dimensions

| Length overall (LOA), m | 12 |
|-------------------------|----|
| Vessel draft, m         | 1  |