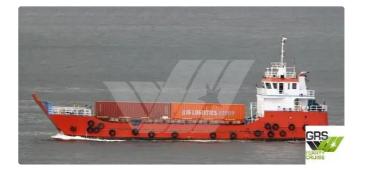

## Landing Craft, Tank

| Ship id         | 2503                       |
|-----------------|----------------------------|
| Category        | <u>Landing Craft, Tank</u> |
| Build Year      | 2016                       |
| Flag            | Singapore                  |
| Price           | \$1,850,000                |
| Ship added date | 2021-10-26                 |
| Added by        | GRS.OFFSHORE RENEWABLES    |

## Measured weight

DWT 600

| Ship dimensions         |      |
|-------------------------|------|
| Length overall (LOA), m | 45.5 |
| Vessel draft, m         | 1.96 |