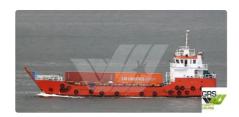

## Landing Craft, Tank

| Ship id         | 2503                       |
|-----------------|----------------------------|
| Category        | <u>Landing Craft, Tank</u> |
| Build Year      | 2016                       |
| Flag            | Singapore                  |
| Price           | \$1,850,000                |
| Ship added date | 2021-10-26                 |
| Added by        | GRS.OFFSHORE RENEWABLES    |

## Measured weight

DWT 600

| Ship dimensions         |      |
|-------------------------|------|
| Length overall (LOA), m | 45.5 |
| Vessel draft, m         | 1.96 |