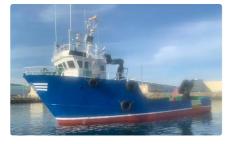

<sup>id 2506</sup> Work boats

| Ship id         | 2506             |  |
|-----------------|------------------|--|
| Category        | Work boats       |  |
| Build Year      | 2009             |  |
| Flag            | United Kingdom   |  |
| Price           | £720,000         |  |
| Ship added date | 2021-10-26       |  |
| Added by        | Blue Sea Brokers |  |
|                 |                  |  |