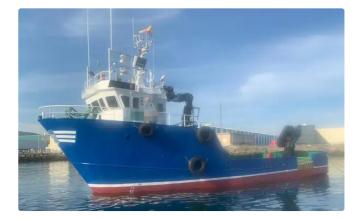

<sup>id 2506</sup> Work boats

| Ship id         | 2506             |  |
|-----------------|------------------|--|
| Category        | Work boats       |  |
| Build Year      | 2009             |  |
| Flag            | United Kingdom   |  |
| Price           | £720,000         |  |
| Ship added date | 2021-10-26       |  |
| Added by        | Blue Sea Brokers |  |
|                 |                  |  |