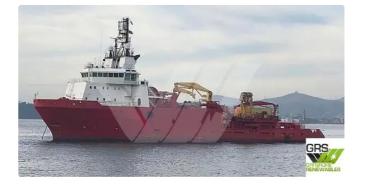

id 2507

## Supply ship

| Ship id         | 2507                    |
|-----------------|-------------------------|
| Category        | <u>Supply ship</u>      |
| Ice class       | 1                       |
| Build Year      | 2000                    |
| Flag            | Oman                    |
| Price           | \$3,100,000             |
| Ship added date | 2021-10-26              |
| Added by        | GRS.OFFSHORE RENEWABLES |
|                 |                         |