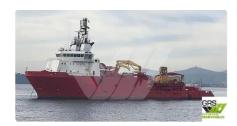

id 2507

## Supply ship

| Ship id         | 2507                    |
|-----------------|-------------------------|
| Category        | <u>Supply ship</u>      |
| Ice class       | 1                       |
| Build Year      | 2000                    |
| Flag            | Oman                    |
| Price           | \$3,100,000             |
| Ship added date | 2021-10-26              |
| Added by        | GRS.OFFSHORE RENEWABLES |
|                 |                         |