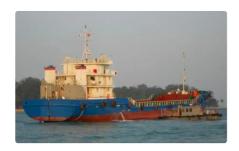

id 2508

## Barge

| Ship id         | 2508            |
|-----------------|-----------------|
| Category        | <u>Barge</u>    |
| Class           | RINA            |
| Build Year      | 2015            |
| Flag            | Singapore       |
| Ship added date | 2021-10-26      |
| Added by        | <u>SeaBoats</u> |

## Measured weight GRT 1519 NRT 480

| Ship dimensions         |      |
|-------------------------|------|
| Length overall (LOA), m | 68.4 |
| Vessel draft, m         | 4.3  |