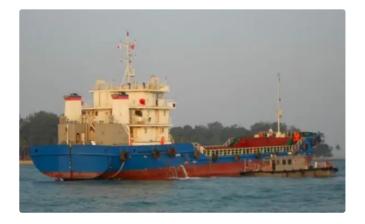

id 2508

## Barge

| Ship id         | 2508            |
|-----------------|-----------------|
| Category        | <u>Barge</u>    |
| Class           | RINA            |
| Build Year      | 2015            |
| Flag            | Singapore       |
| Ship added date | 2021-10-26      |
| Added by        | <u>SeaBoats</u> |

## Measured weight GRT 1519 NRT 480

| Ship dimensions         |      |
|-------------------------|------|
| Length overall (LOA), m | 68.4 |
| Vessel draft, m         | 4.3  |