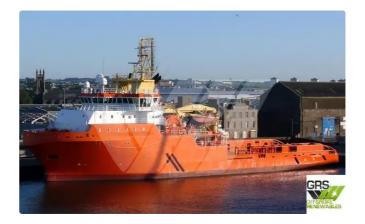

## Supply ship

| Ship id         | 2509        |
|-----------------|-------------|
| Category        | Supply ship |
| Ice class       | 1           |
| Build Year      | 2003        |
| Flag            | Norway      |
| Price           | \$4,600,000 |
| Ship added date | 2021-10-26  |
| Jp              | 2021-10-20  |

## Measured weight

DWT 3

| Ship dimensions         |       |
|-------------------------|-------|
| Length overall (LOA), m | 82.16 |
| Depth, m                | 6     |
| Vessel draft, m         | 7.5   |
|                         |       |