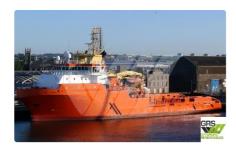

## Supply ship

| Ship id         | 2509        |
|-----------------|-------------|
| Category        | Supply ship |
| Ice class       | 1           |
| Build Year      | 2003        |
| Flag            | Norway      |
| Price           | \$4,600,000 |
| Ship added date | 2021-10-26  |
| Jp              | 2021-10-20  |

## Measured weight

DWT 3

| Ship dimensions         |       |
|-------------------------|-------|
| Length overall (LOA), m | 82.16 |
| Depth, m                | 6     |
| Vessel draft, m         | 7.5   |
|                         |       |