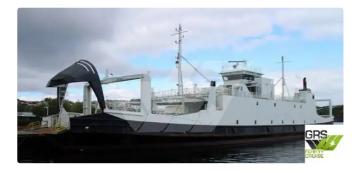

<sup>id 2510</sup> RORO ship

| Ship id         | 2510                    |
|-----------------|-------------------------|
| Category        | RORO ship               |
| Build Year      | 1988                    |
| Flag            | Norway                  |
| Ship added date | 2021-10-26              |
| Added by        | GRS.OFFSHORE RENEWABLES |
|                 |                         |
|                 |                         |