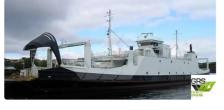

<sup>id 2510</sup> RORO ship

| Ship id         | 2510                    |
|-----------------|-------------------------|
| Category        | RORO ship               |
| Build Year      | 1988                    |
| Flag            | Norway                  |
| Ship added date | 2021-10-26              |
| Added by        | GRS.OFFSHORE RENEWABLES |
|                 |                         |
|                 |                         |