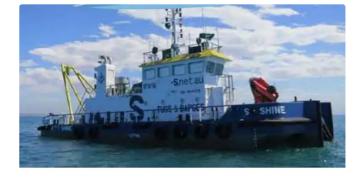

id 2511

## Work boats

| Ship id         | 2511              |
|-----------------|-------------------|
| Category        | Work boats        |
| Build Year      | 2012              |
| Ship added date | 2021-10-26        |
| Added by        | Global Work Boats |

## Ship dimensions

| Length overall (LOA), m | 28    |
|-------------------------|-------|
| Depth, m                | 2.275 |
| Vessel draft, m         | 2012  |

## Self-propelled

| Crane capacity | 25 |
|----------------|----|
| Decks          | 1  |

| Similar ships | Show similar ships                  |
|---------------|-------------------------------------|
| Requests      | <u>Purchasing requests matching</u> |
| e-mail        | Send E-mail                         |