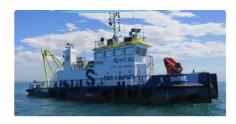

id 2511

## Work boats

| Ship id         | 2511              |
|-----------------|-------------------|
| Category        | Work boats        |
| Build Year      | 2012              |
| Ship added date | 2021-10-26        |
| Added by        | Global Work Boats |

## Ship dimensions

| Length overall (LOA), m | 28    |
|-------------------------|-------|
| Depth, m                | 2.275 |
| Vessel draft, m         | 2012  |

## Self-propelled

| Crane capacity | 25 |
|----------------|----|
| Decks          | 1  |

| Similar ships | Show similar ships                  |
|---------------|-------------------------------------|
| Requests      | <u>Purchasing requests matching</u> |
| e-mail        | Send E-mail                         |