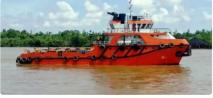

## id 2512 Patrol boat

408

1

| Ship id                 | 2512            |  |
|-------------------------|-----------------|--|
| Category                | Patrol boat     |  |
| Build Year              | 2015            |  |
| Flag                    | India           |  |
| Price                   | \$1,400,000     |  |
| Ship added date         | 2021-10-26      |  |
| Added by                | <u>SeaBoats</u> |  |
| Ship dimensions         |                 |  |
| Length overall (LOA), m | 36              |  |