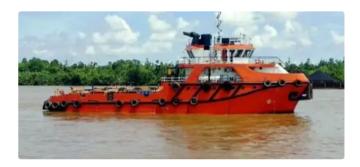

## id 2512 Patrol boat

408

1

| Ship id                 | 2512            |  |
|-------------------------|-----------------|--|
| Category                | Patrol boat     |  |
| Build Year              | 2015            |  |
| Flag                    | India           |  |
| Price                   | \$1,400,000     |  |
| Ship added date         | 2021-10-26      |  |
| Added by                | <u>SeaBoats</u> |  |
| Ship dimensions         |                 |  |
| Length overall (LOA), m | 36              |  |