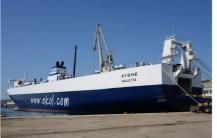

## <sup>id 2513</sup> Reefer ship

6800

| Category                | <u>Reefer ship</u> |
|-------------------------|--------------------|
| Build Year              | 1999               |
| Price                   | €4,500,000         |
| Ship added date         | 2021-10-26         |
| Added by                | <u>SeaBoats</u>    |
| Ship dimensions         |                    |
| Length overall (LOA), m | 199.95             |
| Vessel draft, m         | 7.52               |
|                         |                    |