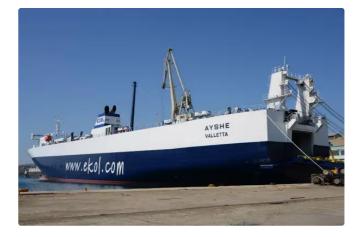

## <sup>id 2513</sup> Reefer ship

6800

| Category                | <u>Reefer ship</u> |
|-------------------------|--------------------|
| Build Year              | 1999               |
| Price                   | €4,500,000         |
| Ship added date         | 2021-10-26         |
| Added by                | <u>SeaBoats</u>    |
| Ship dimensions         |                    |
| Length overall (LOA), m | 199.95             |
| Vessel draft, m         | 7.52               |
|                         |                    |