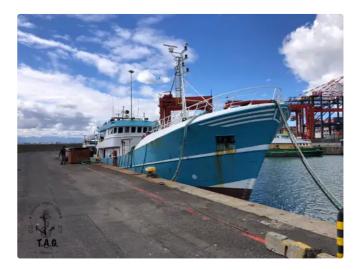

id 2514 Longline vessel

| Ship id         | 2514                                                |
|-----------------|-----------------------------------------------------|
| Category        | Longline vessel                                     |
| Build Year      | 2020                                                |
| Ship added date | 2021-10-26                                          |
| Added by        | Steve (Twende Africa Group of Companies (PTY) LTD ) |

## Ship dimensions

| Length overall (LOA), m | 36.5 |
|-------------------------|------|
| Vessel draft, m         | 4.4  |