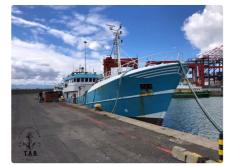

id 2514 Longline vessel

| Ship id         | 2514                                                |
|-----------------|-----------------------------------------------------|
| Category        | Longline vessel                                     |
| Build Year      | 2020                                                |
| Ship added date | 2021-10-26                                          |
| Added by        | Steve (Twende Africa Group of Companies (PTY) LTD ) |

## Ship dimensions

| Length overall (LOA), m | 36.5 |
|-------------------------|------|
| Vessel draft, m         | 4.4  |