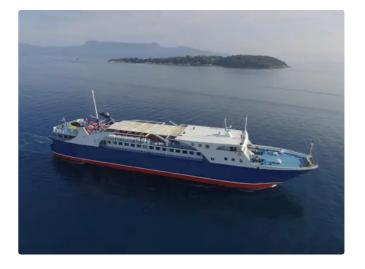

id 2515

## RoPax ship

| Ship id         | 2515                                             |
|-----------------|--------------------------------------------------|
| Category        | RoPax ship                                       |
| Class           | RINA                                             |
| Build Year      | 2000                                             |
| Ship added date | 2021-10-26                                       |
| Added by        | Georgia Sgouraki (GO SHIPPING & MANAGEMENT Inc.) |
|                 |                                                  |