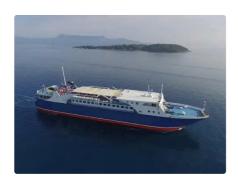

id 2515

## RoPax ship

| Ship id         | 2515                                             |
|-----------------|--------------------------------------------------|
| Category        | RoPax ship                                       |
| Class           | RINA                                             |
| Build Year      | 2000                                             |
| Ship added date | 2021-10-26                                       |
| Added by        | Georgia Sgouraki (GO SHIPPING & MANAGEMENT Inc.) |
|                 |                                                  |