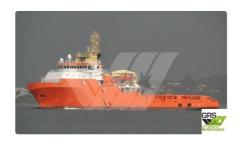

id 2518

## Supply ship

| Ship id       | 2518                  |
|---------------|-----------------------|
| Category      | Supply ship           |
| Ice class     | 1                     |
| Build Year    | 2002                  |
|               |                       |
| Flag          | Norway                |
| Flag<br>Price | Norway<br>\$4,600,000 |
|               | •                     |
| Price         | \$4,600,000           |