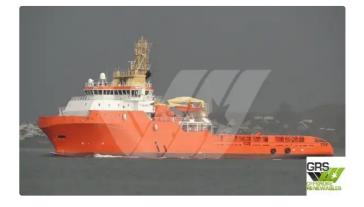

id 2518

## Supply ship

| Ship id       | 2518                  |
|---------------|-----------------------|
| Category      | Supply ship           |
| Ice class     | 1                     |
| Build Year    | 2002                  |
|               |                       |
| Flag          | Norway                |
| Flag<br>Price | Norway<br>\$4,600,000 |
|               | •                     |
| Price         | \$4,600,000           |