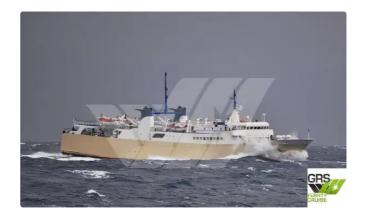

## RORO ship

| Ship id         | 2525                    |
|-----------------|-------------------------|
| Category        | RORO ship               |
| Build Year      | 1973                    |
| Flag            | Greece                  |
| Price           | €2,500,000              |
| Ship added date | 2021-10-26              |
| Added by        | GRS.OFFSHORE RENEWABLES |

## Ship dimensions

| Length overall (LOA), m | 87.05 |
|-------------------------|-------|
| Depth, m                | 5     |
| Vessel draft, m         | 3.9   |