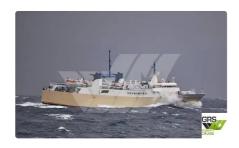

## RORO ship

| Ship id         | 2525                    |
|-----------------|-------------------------|
| Category        | RORO ship               |
| Build Year      | 1973                    |
| Flag            | Greece                  |
| Price           | €2,500,000              |
| Ship added date | 2021-10-26              |
| Added by        | GRS.OFFSHORE RENEWABLES |

## Ship dimensions

| Length overall (LOA), m | 87.05 |
|-------------------------|-------|
| Depth, m                | 5     |
| Vessel draft, m         | 3.9   |