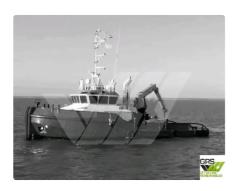

## Work boats

| Ship id         | 2528                    |
|-----------------|-------------------------|
| Category        | Work boats              |
| Build Year      | 2011                    |
| Flag            | Niue                    |
| Ship added date | 2021-10-26              |
| Added by        | GRS.OFFSHORE RENEWABLES |

## Ship dimensions

| Length overall (LOA), m | 27.02 |
|-------------------------|-------|
| Depth, m                | 2     |
| Vessel draft, m         | 2.63  |