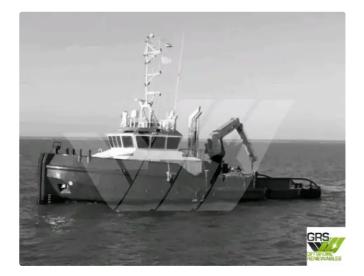

## Work boats

| Ship id         | 2528                    |
|-----------------|-------------------------|
| Category        | Work boats              |
| Build Year      | 2011                    |
| Flag            | Niue                    |
| Ship added date | 2021-10-26              |
| Added by        | GRS.OFFSHORE RENEWABLES |

## Ship dimensions

| Length overall (LOA), m | 27.02 |
|-------------------------|-------|
| Depth, m                | 2     |
| Vessel draft, m         | 2.63  |