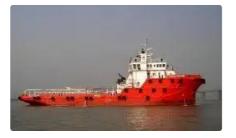

## <sup>id 2530</sup> Towboat

| Ship id                 | 2530                  |     |
|-------------------------|-----------------------|-----|
| Category                | <u>Towboat</u>        |     |
| Build Year              | 2005                  |     |
| Price                   | \$1,300,000           |     |
| Ship added date         | 2021-10-26            |     |
| Added by                | Lager Yacht Brokerage |     |
| Ship dimensions         |                       |     |
| Length overall (LOA), m |                       | 59  |
| Vessel draft, m         |                       | 4.8 |