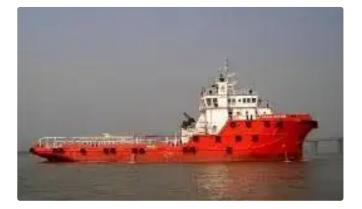

## <sup>id 2530</sup> Towboat

| Ship id                 | 2530                  |     |
|-------------------------|-----------------------|-----|
| Category                | <u>Towboat</u>        |     |
| Build Year              | 2005                  |     |
| Price                   | \$1,300,000           |     |
| Ship added date         | 2021-10-26            |     |
| Added by                | Lager Yacht Brokerage |     |
| Ship dimensions         |                       |     |
| Length overall (LOA), m |                       | 59  |
| Vessel draft, m         |                       | 4.8 |