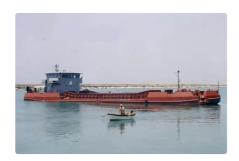

## Barge

| Ship id         | 2536                                             |
|-----------------|--------------------------------------------------|
| Category        | <u>Barge</u>                                     |
| Build Year      | 1989                                             |
| Ship added date | 2021-10-25                                       |
| Added by        | Georgia Sgouraki (GO SHIPPING & MANAGEMENT Inc.) |

## Measured weight

| DWT | 678 |
|-----|-----|
| GRT | 477 |
| NRT | 381 |

## Ship dimensions

| Length overall (LOA), m | 50.3 |
|-------------------------|------|
| Vessel draft, m         | 3    |

## **Additional Information**

| Main Engine    | 2 X 280BHP EACH AT 1360RPM   |  |
|----------------|------------------------------|--|
| Self-propelled |                              |  |
|                |                              |  |
| Similar ships  | Show similar ships           |  |
| Requests       | Purchasing requests matching |  |
| e-mail         | Send E-mail                  |  |