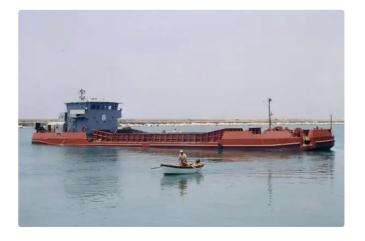

## Barge

| Ship id         | 2536                                             |
|-----------------|--------------------------------------------------|
| Category        | <u>Barge</u>                                     |
| Build Year      | 1989                                             |
| Ship added date | 2021-10-25                                       |
| Added by        | Georgia Sgouraki (GO SHIPPING & MANAGEMENT Inc.) |

## Measured weight

| DWT | 678 |
|-----|-----|
| GRT | 477 |
| NRT | 381 |

## Ship dimensions

| Length overall (LOA), m | 50.3 |
|-------------------------|------|
| Vessel draft, m         | 3    |

## **Additional Information**

| Main Engine    | 2 X 280BHP EACH AT 1360RPM   |  |
|----------------|------------------------------|--|
| Self-propelled |                              |  |
|                |                              |  |
| Similar ships  | Show similar ships           |  |
| Requests       | Purchasing requests matching |  |
| e-mail         | Send E-mail                  |  |