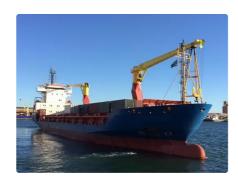

# Bulk carrier

| Category  Class  NK  Build Year  1986  Ship added date  2021-10-25  Added by  MOTIF Marine | Ship id         | 2537         |
|--------------------------------------------------------------------------------------------|-----------------|--------------|
| Build Year 1986 Ship added date 2021-10-25                                                 | Category        | Bulk carrier |
| Ship added date 2021-10-25                                                                 | Class           | NK           |
| <u>'</u>                                                                                   | Build Year      | 1986         |
| Added by <u>MOTIF Marine</u>                                                               | Ship added date | 2021-10-25   |
|                                                                                            | Added by        | MOTIF Marine |