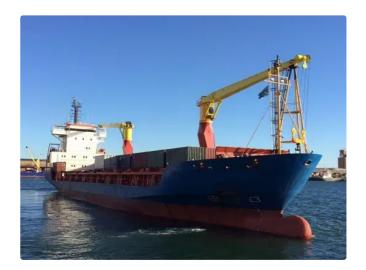

# Bulk carrier

| Category  Class  NK  Build Year  1986  Ship added date  2021-10-25  Added by  MOTIF Marine | Ship id         | 2537         |
|--------------------------------------------------------------------------------------------|-----------------|--------------|
| Build Year 1986 Ship added date 2021-10-25                                                 | Category        | Bulk carrier |
| Ship added date 2021-10-25                                                                 | Class           | NK           |
| <u>'</u>                                                                                   | Build Year      | 1986         |
| Added by <u>MOTIF Marine</u>                                                               | Ship added date | 2021-10-25   |
|                                                                                            | Added by        | MOTIF Marine |