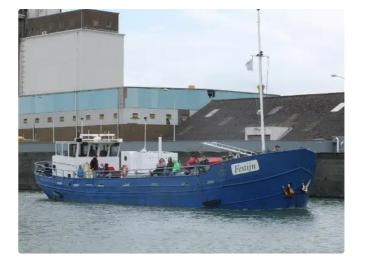

id 2538

## Barge

| Ship id         | 2538                        |
|-----------------|-----------------------------|
| Category        | <u>Barge</u>                |
| Build Year      | 1983                        |
| Price           | €110,000                    |
| Ship added date | 2021-10-25                  |
| Added by        | <u>Multiships Brokerage</u> |

## Ship dimensions

| Length overall (LOA), m | 26.85 |
|-------------------------|-------|
| Vessel draft, m         | 1.4   |