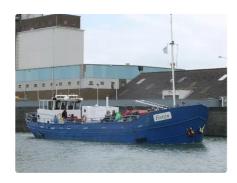

id 2538

## Barge

| Ship id         | 2538                        |
|-----------------|-----------------------------|
| Category        | <u>Barge</u>                |
| Build Year      | 1983                        |
| Price           | €110,000                    |
| Ship added date | 2021-10-25                  |
| Added by        | <u>Multiships Brokerage</u> |

## Ship dimensions

| Length overall (LOA), m | 26.85 |
|-------------------------|-------|
| Vessel draft, m         | 1.4   |