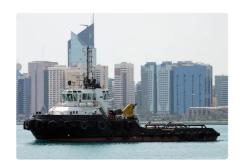

id 2542

## Towboat

| Ship id         | 2542         |
|-----------------|--------------|
| Category        | Towboat      |
| Build Year      | 2003         |
| Ship added date | 2021-10-25   |
| Added by        | Cemastco LTD |

## Ship dimensions

| Length overall (LOA), m 40.8 |      |
|------------------------------|------|
| Depth, m                     | 4.9  |
| Vessel draft, m              | 4.75 |