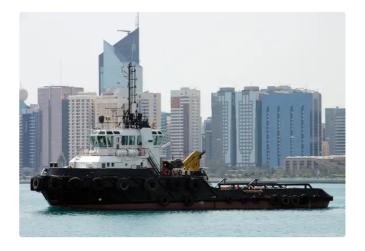

id 2542

## Towboat

| Ship id         | 2542         |
|-----------------|--------------|
| Category        | Towboat      |
| Build Year      | 2003         |
| Ship added date | 2021-10-25   |
| Added by        | Cemastco LTD |

## Ship dimensions

| Length overall (LOA), m 40.8 |      |
|------------------------------|------|
| Depth, m                     | 4.9  |
| Vessel draft, m              | 4.75 |