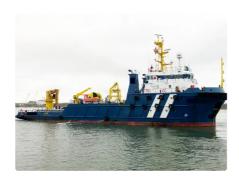

## Reefer ship

| Ship id         | 2543             |
|-----------------|------------------|
| Category        | Reefer ship      |
| Build Year      | 2008             |
| Flag            | Panama           |
| Price           | \$2,500,000      |
| Ship added date | 2021-10-25       |
| Added by        | Blue Sea Brokers |

## Ship dimensions

| Length overall (LOA), m | 57.4 |
|-------------------------|------|
| Vessel draft, m         | 4    |