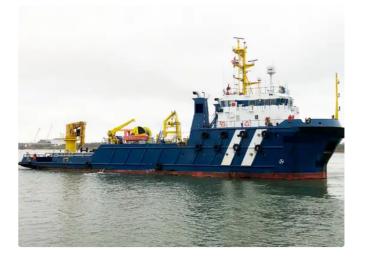

## Reefer ship

| Ship id         | 2543             |
|-----------------|------------------|
| Category        | Reefer ship      |
| Build Year      | 2008             |
| Flag            | Panama           |
| Price           | \$2,500,000      |
| Ship added date | 2021-10-25       |
| Added by        | Blue Sea Brokers |

## Ship dimensions

| Length overall (LOA), m | 57.4 |
|-------------------------|------|
| Vessel draft, m         | 4    |