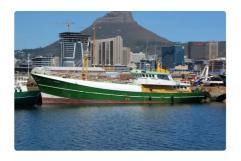

## Fast Supply Vessel (FSV)

38.75

4.4

| Ship id         | 2547                            |
|-----------------|---------------------------------|
| Category        | <u>Fast Supply Vessel (FSV)</u> |
| Build Year      | 1981                            |
| Price           | \$250,000                       |
| Ship added date | 2021-10-25                      |
| Added by        | <u>Lager Yacht Brokerage</u>    |

## Measured weight GRT 329

## Ship dimensions Length overall (LOA), m

## **Additional Information**

Self-propelled

Vessel draft, m

| Similar ships | Show similar ships           |
|---------------|------------------------------|
| Requests      | Purchasing requests matching |
| e-mail        | Send E-mail                  |