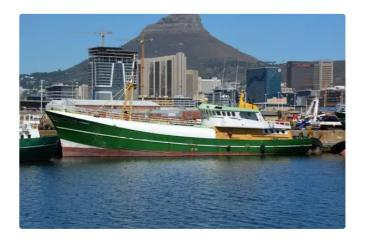

## Fast Supply Vessel (FSV)

38.75

4.4

| Ship id         | 2547                            |
|-----------------|---------------------------------|
| Category        | <u>Fast Supply Vessel (FSV)</u> |
| Build Year      | 1981                            |
| Price           | \$250,000                       |
| Ship added date | 2021-10-25                      |
| Added by        | <u>Lager Yacht Brokerage</u>    |

## Measured weight GRT 329

## Ship dimensions Length overall (LOA), m

## **Additional Information**

Self-propelled

Vessel draft, m

| Similar ships | Show similar ships           |
|---------------|------------------------------|
| Requests      | Purchasing requests matching |
| e-mail        | Send E-mail                  |