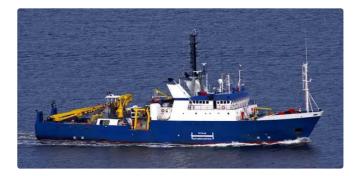

## id 2548 Survey vessel

| Ship id                   | 2548                  |     |
|---------------------------|-----------------------|-----|
| Category                  | Survey vessel         |     |
| Build Year                | 2002                  |     |
| Price                     | \$2,600,000           |     |
| Ship added date           | 2021-10-25            |     |
| Added by                  | Lager Yacht Brokerage |     |
| Ship dimensions           |                       |     |
| Length overall (LOA), m   |                       | 216 |
|                           |                       |     |
| Wartsila Vasa 6R32E2460KW |                       |     |
|                           |                       |     |