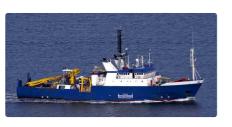

## id 2548 Survey vessel

| Ship id                   | 2548                  |     |
|---------------------------|-----------------------|-----|
| Category                  | Survey vessel         |     |
| Build Year                | 2002                  |     |
| Price                     | \$2,600,000           |     |
| Ship added date           | 2021-10-25            |     |
| Added by                  | Lager Yacht Brokerage |     |
| Ship dimensions           |                       |     |
| Length overall (LOA), m   |                       | 216 |
|                           |                       |     |
| Wartsila Vasa 6R32E2460KW |                       |     |
|                           |                       |     |