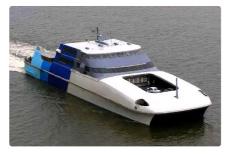

## <sup>id 2550</sup> RoPax ship

1760

|                                            |                       | [1] 第48952 |
|--------------------------------------------|-----------------------|------------|
| Ship id                                    | 2550                  |            |
| Category                                   | <u>RoPax ship</u>     |            |
| Build Year                                 | 1995                  |            |
| Price                                      | \$10,500,000          |            |
| Ship added date                            | 2021-10-25            |            |
| Added by                                   | Lager Yacht Brokerage |            |
| Ship dimensions<br>Length overall (LOA), m |                       | 232        |
| Vessel draft, m                            |                       | 2.1        |
|                                            |                       |            |
|                                            |                       |            |
|                                            |                       | -          |
|                                            |                       | 1          |
|                                            |                       |            |