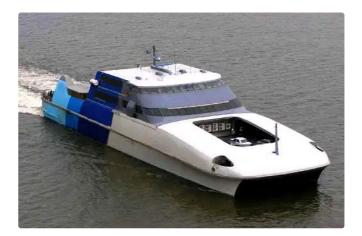

## <sup>id 2550</sup> RoPax ship

1760

|                                            |                       | [1] 第48952 |
|--------------------------------------------|-----------------------|------------|
| Ship id                                    | 2550                  |            |
| Category                                   | <u>RoPax ship</u>     |            |
| Build Year                                 | 1995                  |            |
| Price                                      | \$10,500,000          |            |
| Ship added date                            | 2021-10-25            |            |
| Added by                                   | Lager Yacht Brokerage |            |
| Ship dimensions<br>Length overall (LOA), m |                       | 232        |
| Vessel draft, m                            |                       | 2.1        |
|                                            |                       |            |
|                                            |                       |            |
|                                            |                       | -          |
|                                            |                       | 1          |
|                                            |                       |            |