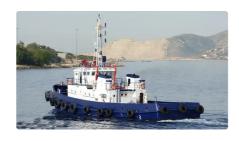

## Towboat

| Ship id         | 2556                                             |
|-----------------|--------------------------------------------------|
| Category        | Towboat                                          |
| Class           | INSB                                             |
| Build Year      | 2000                                             |
| Ship added date | 2021-10-24                                       |
| Added by        | Georgia Sgouraki (GO SHIPPING & MANAGEMENT Inc.) |

## Ship dimensions

| Length overall (LOA), m | 26.8 |
|-------------------------|------|
| Vessel draft, m         | 3.1  |