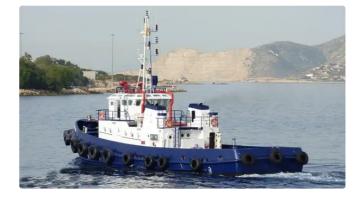

## Towboat

| Ship id         | 2556                                             |
|-----------------|--------------------------------------------------|
| Category        | Towboat                                          |
| Class           | INSB                                             |
| Build Year      | 2000                                             |
| Ship added date | 2021-10-24                                       |
| Added by        | Georgia Sgouraki (GO SHIPPING & MANAGEMENT Inc.) |

## Ship dimensions

| Length overall (LOA), m | 26.8 |
|-------------------------|------|
| Vessel draft, m         | 3.1  |