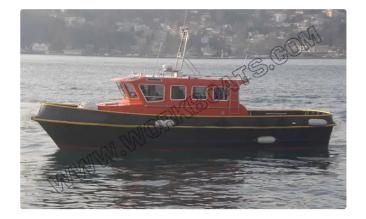

## Towboat

| Ship id         | 2561                 |
|-----------------|----------------------|
| Category        | Towboat              |
| Build Year      | 2013                 |
| Ship added date | 2021-10-24           |
| Added by        | <u>Arya Shipyard</u> |
|                 |                      |

## Ship dimensions

| Length overall (LOA), m | 14.5 |
|-------------------------|------|
| Depth, m                | 1.95 |
| Vessel draft, m         | 1.5  |