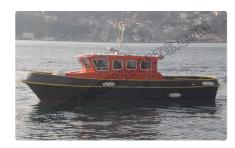

## Towboat

| Ship id         | 2561                 |
|-----------------|----------------------|
| Category        | Towboat              |
| Build Year      | 2013                 |
| Ship added date | 2021-10-24           |
| Added by        | <u>Arya Shipyard</u> |
|                 |                      |

## Ship dimensions

| Length overall (LOA), m | 14.5 |
|-------------------------|------|
| Depth, m                | 1.95 |
| Vessel draft, m         | 1.5  |