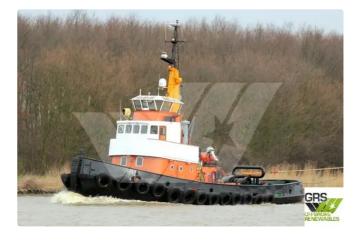

## Towboat

| Ship id         | 2565                    |
|-----------------|-------------------------|
| Category        | Towboat                 |
| Build Year      | 1963                    |
| Flag            | Germany                 |
| Price           | €60,000                 |
| Ship added date | 2021-10-23              |
| Added by        | GRS.OFFSHORE RENEWABLES |

## Measured weight

DWT 28

| Ship d | limens | ions |
|--------|--------|------|
|--------|--------|------|

| Length overall (LOA), m | 24.43 |
|-------------------------|-------|
| Depth, m                | 3     |
| Vessel draft, m         | 3.1   |