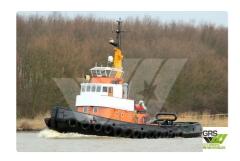

## Towboat

| Ship id         | 2565                    |
|-----------------|-------------------------|
| Category        | Towboat                 |
| Build Year      | 1963                    |
| Flag            | Germany                 |
| Price           | €60,000                 |
| Ship added date | 2021-10-23              |
| Added by        | GRS.OFFSHORE RENEWABLES |

## Measured weight

DWT 28

| Ship d | limens | ions |
|--------|--------|------|
|--------|--------|------|

| Length overall (LOA), m | 24.43 |
|-------------------------|-------|
| Depth, m                | 3     |
| Vessel draft, m         | 3.1   |