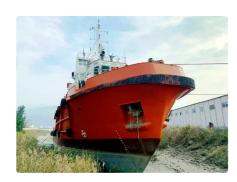

id 2566

## Supply ship

| Ship id         | 2566            |
|-----------------|-----------------|
| Category        | Supply ship     |
| Hull            | double bottom   |
| Build Year      | 2012            |
| Flag            | Chad            |
| Price           | \$1,950,000     |
| Ship added date | 2021-10-23      |
| Added by        | <u>SeaBoats</u> |

## Ship dimensions

e-mail

| Length overall (LOA), m | 56  |
|-------------------------|-----|
| Vessel draft, m         | 3.6 |

Send E-mail