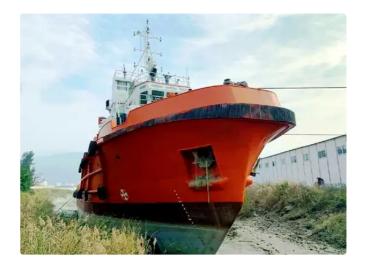

id 2566

## Supply ship

| Ship id         | 2566            |
|-----------------|-----------------|
| Category        | Supply ship     |
| Hull            | double bottom   |
| Build Year      | 2012            |
| Flag            | Chad            |
| Price           | \$1,950,000     |
| Ship added date | 2021-10-23      |
| Added by        | <u>SeaBoats</u> |

## Ship dimensions

e-mail

| Length overall (LOA), m | 56  |
|-------------------------|-----|
| Vessel draft, m         | 3.6 |

Send E-mail