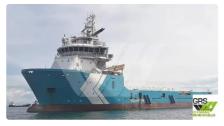

## <sup>id 2580</sup> Supply ship

| Ship id                 | 2580                    |      |
|-------------------------|-------------------------|------|
| Category                | <u>Supply ship</u>      |      |
| Build Year              | 2014                    |      |
| Flag                    | Mali                    |      |
| Price                   | \$7,500,000             |      |
| Ship added date         | 2021-10-23              |      |
| Added by                | GRS.OFFSHORE RENEWABLES |      |
| Ship dimensions         |                         |      |
| Length overall (LOA), m |                         | 78.7 |
| Vessel draft, m         |                         | 5.8  |
|                         |                         |      |
|                         |                         |      |
|                         |                         | 1    |
|                         |                         |      |
| ow similar shins        |                         |      |