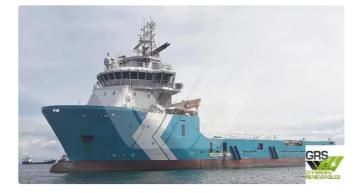

## <sup>id 2580</sup> Supply ship

| Ship id                 | 2580                    |      |
|-------------------------|-------------------------|------|
| Category                | <u>Supply ship</u>      |      |
| Build Year              | 2014                    |      |
| Flag                    | Mali                    |      |
| Price                   | \$7,500,000             |      |
| Ship added date         | 2021-10-23              |      |
| Added by                | GRS.OFFSHORE RENEWABLES |      |
| Ship dimensions         |                         |      |
| Length overall (LOA), m |                         | 78.7 |
| Vessel draft, m         |                         | 5.8  |
|                         |                         |      |
|                         |                         |      |
|                         |                         | 1    |
|                         |                         |      |
| ow similar shins        |                         |      |