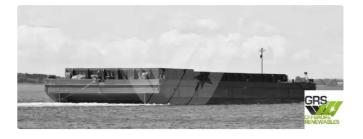

## Barge

| Ship id         | 2582                    |
|-----------------|-------------------------|
| Category        | <u>Barge</u>            |
| Build Year      | 1985                    |
| Price           | €450,000                |
| Ship added date | 2021-10-23              |
| Added by        | GRS.OFFSHORE RENEWABLES |

## Ship dimensions

| Length overall (LOA), m | 60   |
|-------------------------|------|
| Vessel draft, m         | 3.65 |