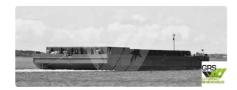

## Barge

| Ship id         | 2582                    |
|-----------------|-------------------------|
| Category        | <u>Barge</u>            |
| Build Year      | 1985                    |
| Price           | €450,000                |
| Ship added date | 2021-10-23              |
| Added by        | GRS.OFFSHORE RENEWABLES |

## Ship dimensions

| Length overall (LOA), m | 60   |
|-------------------------|------|
| Vessel draft, m         | 3.65 |