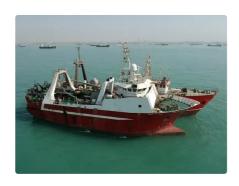

## Fishing Trawler

| Ship id         | 2583                                                |
|-----------------|-----------------------------------------------------|
| Category        | <u>Fishing Trawler</u>                              |
| Build Year      | 1998                                                |
| Ship added date | 2021-10-23                                          |
| Added by        | Steve (Twende Africa Group of Companies (PTY) LTD ) |