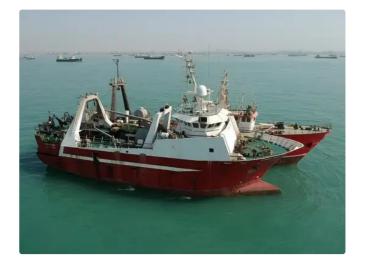

## Fishing Trawler

| Ship id         | 2583                                                |
|-----------------|-----------------------------------------------------|
| Category        | <u>Fishing Trawler</u>                              |
| Build Year      | 1998                                                |
| Ship added date | 2021-10-23                                          |
| Added by        | Steve (Twende Africa Group of Companies (PTY) LTD ) |