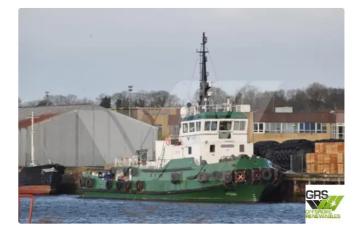

## <sup>id 2588</sup> Towboat

173

Ship id

| Category                | <u>Towboat</u>          |       |
|-------------------------|-------------------------|-------|
| Build Year              | 1981                    |       |
| Flag                    | Gabon                   |       |
| Price                   | £650,000                |       |
| Ship added date         | 2021-10-23              |       |
| Added by                | GRS.OFFSHORE RENEWABLES |       |
| Ship dimensions         |                         |       |
| Length overall (LOA), m |                         | 34.27 |
| Depth, m                |                         | 7     |
| Vessel draft, m         |                         | 3.85  |
|                         |                         |       |