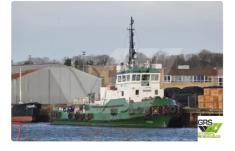

## <sup>id 2588</sup> Towboat

173

Ship id

| Category                | <u>Towboat</u>          |       |
|-------------------------|-------------------------|-------|
| Build Year              | 1981                    |       |
| Flag                    | Gabon                   |       |
| Price                   | £650,000                |       |
| Ship added date         | 2021-10-23              |       |
| Added by                | GRS.OFFSHORE RENEWABLES |       |
| Ship dimensions         |                         |       |
| Length overall (LOA), m |                         | 34.27 |
| Depth, m                |                         | 7     |
| Vessel draft, m         |                         | 3.85  |
|                         |                         |       |