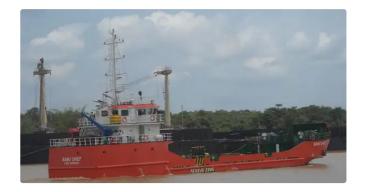

## Landing Craft, Tank

| Ship id         | 2595                       |
|-----------------|----------------------------|
| Category        | <u>Landing Craft, Tank</u> |
| Build Year      | 2014                       |
| Price           | \$1,750,000                |
| Ship added date | 2021-10-23                 |
| Added by        | New Zealand Marine Brokers |

## Ship dimensions

Length overall (LOA), m 45.5