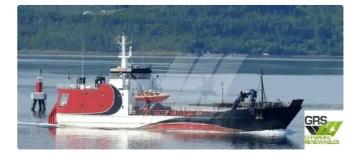

## id 2600 Landing Craft, Tank

| Ship id         | 2600                    |
|-----------------|-------------------------|
| Category        | Landing Craft, Tank     |
| Build Year      | 1972                    |
| Flag            | Norway                  |
| Price           | \$2,800,000             |
| Ship added date | 2021-10-22              |
| Added by        | GRS.OFFSHORE RENEWABLES |
|                 |                         |

## Ship dimensions

| Length overall (LOA), m | 60.58 |
|-------------------------|-------|
| Depth, m                | 8     |
| Vessel draft, m         | 2.1   |