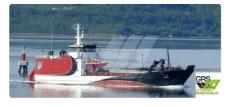

## id 2600 Landing Craft, Tank

| Ship id         | 2600                    |
|-----------------|-------------------------|
| Category        | Landing Craft, Tank     |
| Build Year      | 1972                    |
| Flag            | Norway                  |
| Price           | \$2,800,000             |
| Ship added date | 2021-10-22              |
| Added by        | GRS.OFFSHORE RENEWABLES |
|                 |                         |

## Ship dimensions

| Length overall (LOA), m | 60.58 |
|-------------------------|-------|
| Depth, m                | 8     |
| Vessel draft, m         | 2.1   |