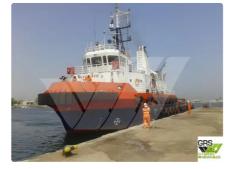

## <sup>id 2601</sup> Supply ship

| Ship id                 | 2601                    |    |
|-------------------------|-------------------------|----|
| Category                | Supply ship             |    |
| Build Year              | 2009                    |    |
| Flag                    | Panama                  |    |
| Price                   | \$1,470,000             |    |
| Ship added date         | 2021-10-22              |    |
| Added by                | GRS.OFFSHORE RENEWABLES |    |
| Ship dimensions         |                         |    |
| Length overall (LOA), m |                         | 48 |
| Vessel draft, m         |                         | 3  |
|                         |                         |    |
|                         |                         |    |
|                         |                         |    |
|                         |                         | 1  |