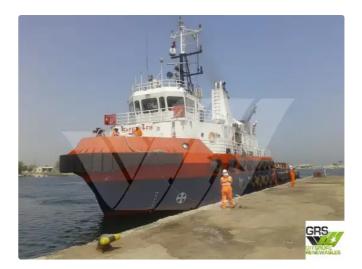

## <sup>id 2601</sup> Supply ship

| Ship id                 | 2601                    |    |
|-------------------------|-------------------------|----|
| Category                | Supply ship             |    |
| Build Year              | 2009                    |    |
| Flag                    | Panama                  |    |
| Price                   | \$1,470,000             |    |
| Ship added date         | 2021-10-22              |    |
| Added by                | GRS.OFFSHORE RENEWABLES |    |
| Ship dimensions         |                         |    |
| Length overall (LOA), m |                         | 48 |
| Vessel draft, m         |                         | 3  |
|                         |                         |    |
|                         |                         |    |
|                         |                         |    |
|                         |                         | 1  |