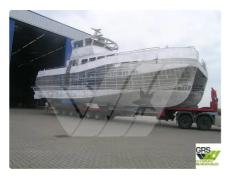

## Crew boat

## Measured weight DWT 9

| Ship id         | 2602                    |
|-----------------|-------------------------|
| Category        | Crew boat               |
| Build Year      | 2019                    |
| Flag            | Netherlands             |
| Price           | €2,300,000              |
| Ship added date | 2021-10-22              |
| Added by        | GRS.OFFSHORE RENEWABLES |

## Ship dimensions Length overall (LOA), m 19.4 Vessel draft, m 1