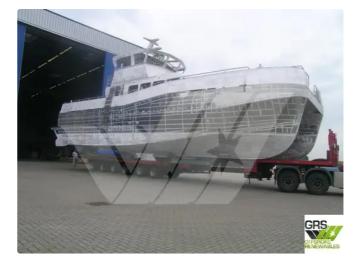

## Crew boat

## Measured weight DWT 9

| Ship id         | 2602                    |
|-----------------|-------------------------|
| Category        | Crew boat               |
| Build Year      | 2019                    |
| Flag            | Netherlands             |
| Price           | €2,300,000              |
| Ship added date | 2021-10-22              |
| Added by        | GRS.OFFSHORE RENEWABLES |

## Ship dimensions Length overall (LOA), m 19.4 Vessel draft, m 1