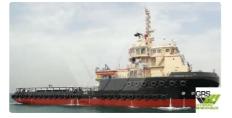

## <sup>id 2610</sup> Supply ship

Measured weight

Additional Information

DWT

Decks

Self-propelled

| Ship id                 | 2610                    |      |
|-------------------------|-------------------------|------|
| Category                | Supply ship             |      |
| Build Year              | 2017                    |      |
| Flag                    | United Arab Emirates    |      |
| Price                   | \$12,000,000            |      |
| Ship added date         | 2021-10-22              |      |
| Added by                | GRS.OFFSHORE RENEWABLES |      |
| Ship dimensions         |                         |      |
| Length overall (LOA), m |                         | 64.8 |
| Vessel draft, m         |                         | 5.6  |
|                         |                         |      |
|                         |                         |      |
|                         |                         | 1    |
|                         |                         |      |
| <u>ow similar ships</u> |                         |      |