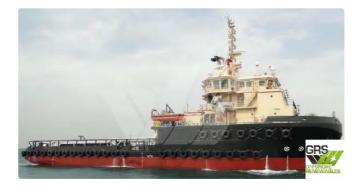

## <sup>id 2610</sup> Supply ship

Measured weight

Additional Information

DWT

Decks

Self-propelled

| Ship id                 | 2610                    |      |
|-------------------------|-------------------------|------|
| Category                | Supply ship             |      |
| Build Year              | 2017                    |      |
| Flag                    | United Arab Emirates    |      |
| Price                   | \$12,000,000            |      |
| Ship added date         | 2021-10-22              |      |
| Added by                | GRS.OFFSHORE RENEWABLES |      |
| Ship dimensions         |                         |      |
| Length overall (LOA), m |                         | 64.8 |
| Vessel draft, m         |                         | 5.6  |
|                         |                         |      |
|                         |                         |      |
|                         |                         | 1    |
|                         |                         |      |
| <u>ow similar ships</u> |                         |      |