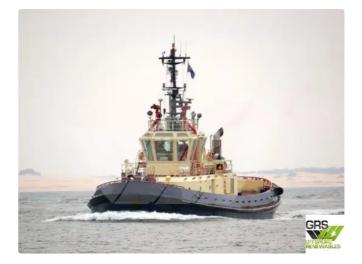

## <sup>id 2617</sup> Towboat

132

| Ship id                 | 2617                    |      |
|-------------------------|-------------------------|------|
| Category                | <u>Towboat</u>          |      |
| Build Year              | 2007                    |      |
| Flag                    | Niue                    |      |
| Price                   | \$2,200,000             |      |
| Ship added date         | 2021-10-22              |      |
| Added by                | GRS.OFFSHORE RENEWABLES |      |
| Ship dimensions         |                         |      |
| Length overall (LOA), m |                         | 30.2 |
| Vessel draft, m         |                         | 5.1  |
|                         |                         |      |
|                         |                         |      |
|                         |                         |      |