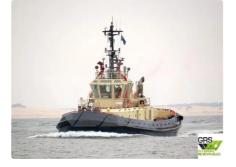

## <sup>id 2617</sup> Towboat

132

| Ship id                 | 2617                    |      |
|-------------------------|-------------------------|------|
| Category                | <u>Towboat</u>          |      |
| Build Year              | 2007                    |      |
| Flag                    | Niue                    |      |
| Price                   | \$2,200,000             |      |
| Ship added date         | 2021-10-22              |      |
| Added by                | GRS.OFFSHORE RENEWABLES |      |
| Ship dimensions         |                         |      |
| Length overall (LOA), m |                         | 30.2 |
| Vessel draft, m         |                         | 5.1  |
|                         |                         |      |
|                         |                         |      |
|                         |                         |      |