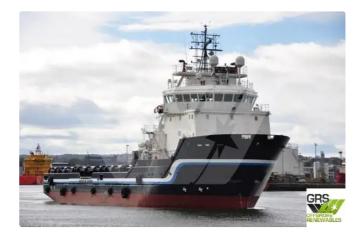

## <sup>id 2618</sup> Supply ship

Measured weight

Additional Information

DWT

Decks

Self-propelled

| Ship id                 | 2618                    |      |
|-------------------------|-------------------------|------|
| Category                | Supply ship             |      |
| Build Year              | 2006                    |      |
| Flag                    | Gabon                   |      |
| Price                   | \$800,000               |      |
| Ship added date         | 2021-10-22              |      |
| Added by                | GRS.OFFSHORE RENEWABLES |      |
| Ship dimensions         |                         |      |
| Length overall (LOA), m |                         | 72   |
| Vessel draft, m         |                         | 5.85 |
|                         |                         |      |
|                         |                         |      |
|                         |                         | 1    |
|                         |                         |      |
|                         |                         |      |