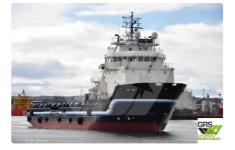

## <sup>id 2618</sup> Supply ship

Measured weight

Additional Information

DWT

Decks

Self-propelled

| Ship id                 | 2618                    |      |
|-------------------------|-------------------------|------|
| Category                | Supply ship             |      |
| Build Year              | 2006                    |      |
| Flag                    | Gabon                   |      |
| Price                   | \$800,000               |      |
| Ship added date         | 2021-10-22              |      |
| Added by                | GRS.OFFSHORE RENEWABLES |      |
| Ship dimensions         |                         |      |
| Length overall (LOA), m |                         | 72   |
| Vessel draft, m         |                         | 5.85 |
|                         |                         |      |
|                         |                         |      |
|                         |                         | 1    |
|                         |                         |      |
|                         |                         |      |