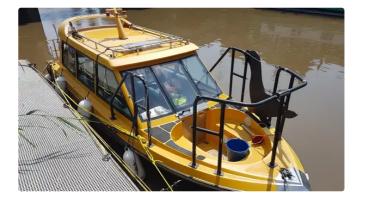

## Cruiseferry

| Ship id         | 2619                |
|-----------------|---------------------|
| Category        | <u>Cruiseferry</u>  |
| Build Year      | 2016                |
| Price           | £25,000             |
| Ship added date | 2021-10-22          |
| Added by        | Highway Marine Ltd. |

## Ship dimensions

| Length overall (LOA), m | 6.6 |
|-------------------------|-----|
| Vessel draft, m         | 0.5 |

## Self-propelled

| Passengers | 12 |
|------------|----|
|------------|----|

| Similar ships | Show similar ships                  |
|---------------|-------------------------------------|
| Requests      | <u>Purchasing requests matching</u> |
| e-mail        | Send E-mail                         |