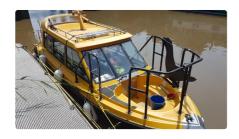

## Cruiseferry

| Ship id         | 2619                |
|-----------------|---------------------|
| Category        | <u>Cruiseferry</u>  |
| Build Year      | 2016                |
| Price           | £25,000             |
| Ship added date | 2021-10-22          |
| Added by        | Highway Marine Ltd. |

## Ship dimensions

| Length overall (LOA), m | 6.6 |
|-------------------------|-----|
| Vessel draft, m         | 0.5 |

## Self-propelled

| Passengers | 12 |
|------------|----|
|------------|----|

| Similar ships | Show similar ships                  |
|---------------|-------------------------------------|
| Requests      | <u>Purchasing requests matching</u> |
| e-mail        | Send E-mail                         |