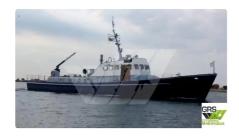

## Work boats

| Ship id         | 2620                    |
|-----------------|-------------------------|
| Category        | Work boats              |
| Build Year      | 1967                    |
| Flag            | Germany                 |
| Price           | €200,000                |
| Ship added date | 2021-10-22              |
| Added by        | GRS.OFFSHORE RENEWABLES |

## Ship dimensions

| Length overall (LOA), m | 27  |
|-------------------------|-----|
| Vessel draft, m         | 1.6 |