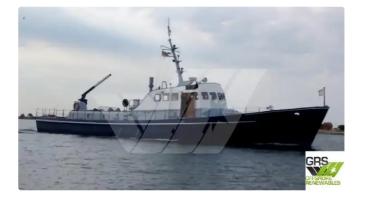

## Work boats

| Ship id         | 2620                    |
|-----------------|-------------------------|
| Category        | Work boats              |
| Build Year      | 1967                    |
| Flag            | Germany                 |
| Price           | €200,000                |
| Ship added date | 2021-10-22              |
| Added by        | GRS.OFFSHORE RENEWABLES |

## Ship dimensions

| Length overall (LOA), m | 27  |
|-------------------------|-----|
| Vessel draft, m         | 1.6 |