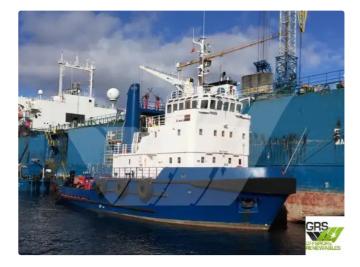

## id 2621 Towboat

Ship id

Category

Build Year

Measured weight

DWT

| easureu | weight |
|---------|--------|
| WT      | 503    |

| Flag                    | Norway                  |       |
|-------------------------|-------------------------|-------|
| Price                   | \$550,000               |       |
| Ship added date         | 2021-10-22              |       |
| Added by                | GRS.OFFSHORE RENEWABLES |       |
| Ship dimensions         |                         |       |
| Length overall (LOA), m |                         | 36.23 |
| Depth, m                |                         | 3     |
| Vessel draft, m         |                         | 3.69  |

2621

<u>Towboat</u> 1973