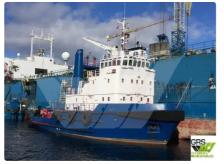

## id 2621 Towboat

Ship id

Category

Build Year

Measured weight

DWT

| easureu | weight |
|---------|--------|
| WT      | 503    |

| Flag                    | Norway                  |       |
|-------------------------|-------------------------|-------|
| Price                   | \$550,000               |       |
| Ship added date         | 2021-10-22              |       |
| Added by                | GRS.OFFSHORE RENEWABLES |       |
| Ship dimensions         |                         |       |
| Length overall (LOA), m |                         | 36.23 |
| Depth, m                |                         | 3     |
| Vessel draft, m         |                         | 3.69  |

2621

<u>Towboat</u> 1973