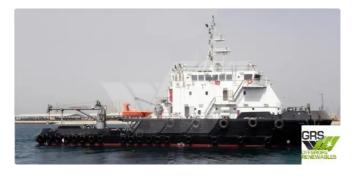

## id 2622 Dive support

Measured weight

Additional Information

DWT

Decks

Self-propelled

471

| Ship id                 | 2622                    |      |
|-------------------------|-------------------------|------|
| Category                | Dive support            |      |
| Build Year              | 2010                    |      |
| Flag                    | Bahrain                 |      |
| Price                   | \$2,600,000             |      |
| Ship added date         | 2021-10-22              |      |
| Added by                | GRS.OFFSHORE RENEWABLES |      |
| Ship dimensions         |                         |      |
| Length overall (LOA), m |                         | 49.9 |
| Vessel draft, m         |                         | 2.5  |
|                         |                         |      |
|                         |                         |      |
|                         |                         | 1    |
|                         |                         |      |
| <u>ow similar ships</u> |                         |      |
|                         |                         |      |