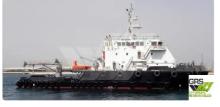

## id 2622 Dive support

Measured weight

Additional Information

DWT

Decks

Self-propelled

471

| Ship id                 | 2622                    |      |
|-------------------------|-------------------------|------|
| Category                | Dive support            |      |
| Build Year              | 2010                    |      |
| Flag                    | Bahrain                 |      |
| Price                   | \$2,600,000             |      |
| Ship added date         | 2021-10-22              |      |
| Added by                | GRS.OFFSHORE RENEWABLES |      |
| Ship dimensions         |                         |      |
| Length overall (LOA), m |                         | 49.9 |
| Vessel draft, m         |                         | 2.5  |
|                         |                         |      |
|                         |                         |      |
|                         |                         | 1    |
|                         |                         |      |
| <u>ow similar ships</u> |                         |      |
|                         |                         |      |