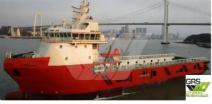

## <sup>id 2623</sup> Supply ship

| Ship id                    | 2623                    |     |
|----------------------------|-------------------------|-----|
| Category                   | Supply ship             |     |
| Build Year                 | 2016                    |     |
| Flag                       | Mali                    |     |
| Price                      | \$16,500,000            |     |
| Ship added date            | 2021-10-22              |     |
| Added by                   | GRS.OFFSHORE RENEWABLES |     |
| Ship dimensions            |                         |     |
| Length overall (LOA), m    |                         | 78  |
| Vessel draft, m            |                         | 6.4 |
|                            |                         |     |
|                            |                         |     |
|                            |                         | 1   |
|                            |                         |     |
| <u>oow similar ships</u>   |                         |     |
| reheding requests metabing |                         |     |