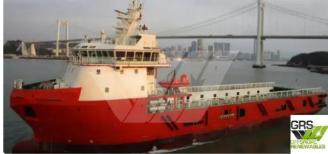

## <sup>id 2623</sup> Supply ship

| Ship id                    | 2623                    |     |
|----------------------------|-------------------------|-----|
| Category                   | Supply ship             |     |
| Build Year                 | 2016                    |     |
| Flag                       | Mali                    |     |
| Price                      | \$16,500,000            |     |
| Ship added date            | 2021-10-22              |     |
| Added by                   | GRS.OFFSHORE RENEWABLES |     |
| Ship dimensions            |                         |     |
| Length overall (LOA), m    |                         | 78  |
| Vessel draft, m            |                         | 6.4 |
|                            |                         |     |
|                            |                         |     |
|                            |                         | 1   |
|                            |                         |     |
| <u>oow similar ships</u>   |                         |     |
| reheding requests metabing |                         |     |