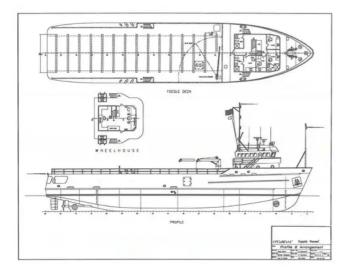

## <sup>id 2625</sup> Supply ship

| Ship id                 | 2625               |
|-------------------------|--------------------|
| Category                | Supply ship        |
| Build Year              | 1982               |
|                         |                    |
| Flag                    | Mali               |
| Flag<br>Ship added date | Mali<br>2021-10-22 |
|                         |                    |

## Measured weight

| DWT | 289 | Length o  |
|-----|-----|-----------|
| GRT | 964 | Depth, m  |
| NRT | 289 | Vessel dr |

| Ship dimensions         |       |
|-------------------------|-------|
| Length overall (LOA), m | 52.65 |
| Depth, m                | 4.34  |
| Vessel draft, m         | 3.71  |

## Additional Information

| Main Engine    | – CATERPILLAR D398 B PCTA 2x634 kW |
|----------------|------------------------------------|
| Self-propelled |                                    |
| Decks          | 1                                  |