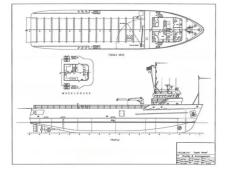

## <sup>id 2625</sup> Supply ship

| Ship id                 | 2625               |
|-------------------------|--------------------|
| Category                | Supply ship        |
| Build Year              | 1982               |
|                         |                    |
| Flag                    | Mali               |
| Flag<br>Ship added date | Mali<br>2021-10-22 |
|                         |                    |

## Measured weight

| DWT | 289 | Length o  |
|-----|-----|-----------|
| GRT | 964 | Depth, m  |
| NRT | 289 | Vessel dr |

| Ship dimensions         |       |
|-------------------------|-------|
| Length overall (LOA), m | 52.65 |
| Depth, m                | 4.34  |
| Vessel draft, m         | 3.71  |

## Additional Information

| Main Engine    | – CATERPILLAR D398 B PCTA 2x634 kW |
|----------------|------------------------------------|
| Self-propelled |                                    |
| Decks          | 1                                  |