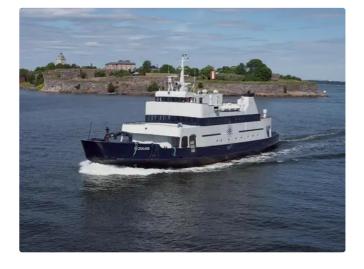

id 2628

## Motor vessel

| Ship id         | 2628                  |
|-----------------|-----------------------|
| Category        | Motor vessel          |
| Class           | NV                    |
| Build Year      | 1967                  |
| Price           | €450,000              |
| Ship added date | 2021-10-22            |
| Added by        | Macholl & Specht GmbH |

## Ship dimensions

| Length overall (LOA), m | 44.15 |
|-------------------------|-------|
| Vessel draft, m         | 3.3   |

## **Additional Information**

| Main Engine    | 2 x Wichman 3ACAT 450 hp/ 333 kW |
|----------------|----------------------------------|
| Self-propelled |                                  |
| Decks          | 1                                |
| Crew           | 4                                |
| Passengers     | 2001                             |