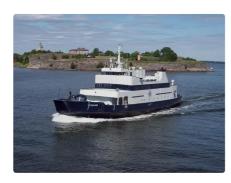

id 2628

## Motor vessel

| Ship id         | 2628                  |
|-----------------|-----------------------|
| Category        | Motor vessel          |
| Class           | NV                    |
| Build Year      | 1967                  |
| Price           | €450,000              |
| Ship added date | 2021-10-22            |
| Added by        | Macholl & Specht GmbH |

## Ship dimensions

| Length overall (LOA), m | 44.15 |
|-------------------------|-------|
| Vessel draft, m         | 3.3   |

## **Additional Information**

| Main Engine    | 2 x Wichman 3ACAT 450 hp/ 333 kW |
|----------------|----------------------------------|
| Self-propelled |                                  |
| Decks          | 1                                |
| Crew           | 4                                |
| Passengers     | 2001                             |