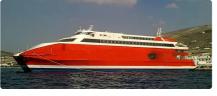

## <sup>id 2637</sup> RoPax ship

Measured weight

Additional Information

DWT

GRT

Main Engine Self-propelled

Similar ships Requests

e-mail

360

4599

| Ship id                      | 2637                  |      |
|------------------------------|-----------------------|------|
| Category                     | <u>RoPax ship</u>     |      |
| Class                        | KR                    |      |
| Build Year                   | 1996                  |      |
| Price                        | \$6,500,000           |      |
| Ship added date              | 2021-10-22            |      |
| Added by                     | Lager Yacht Brokerage |      |
| Ship dimensions              |                       |      |
| Length overall (LOA), m      |                       | 254  |
| Depth, m                     |                       | 7.18 |
| Vessel draft, m              |                       | 3.15 |
| Caterpillar 3616, 5,700 kW   |                       |      |
|                              |                       |      |
| show similar ships           |                       |      |
| Purchasing requests matching |                       |      |