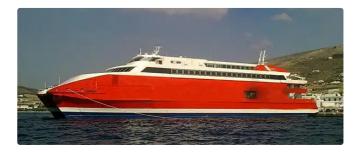

## <sup>id 2637</sup> RoPax ship

Measured weight

Additional Information

DWT

GRT

Main Engine Self-propelled

Similar ships Requests

e-mail

360

4599

| Ship id                      | 2637                  |      |
|------------------------------|-----------------------|------|
| Category                     | <u>RoPax ship</u>     |      |
| Class                        | KR                    |      |
| Build Year                   | 1996                  |      |
| Price                        | \$6,500,000           |      |
| Ship added date              | 2021-10-22            |      |
| Added by                     | Lager Yacht Brokerage |      |
| Ship dimensions              |                       |      |
| Length overall (LOA), m      |                       | 254  |
| Depth, m                     |                       | 7.18 |
| Vessel draft, m              |                       | 3.15 |
| Caterpillar 3616, 5,700 kW   |                       |      |
|                              |                       |      |
| show similar ships           |                       |      |
| Purchasing requests matching |                       |      |