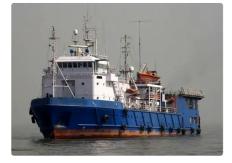

## <sup>id 2639</sup> Research vessel

Measured weight

GRT

NRT

Main Engine Self-propelled

2270

681

Additional Information

| Ship id                      | 2639                  |     |
|------------------------------|-----------------------|-----|
| Category                     | Research vessel       |     |
| Class                        | ABS                   |     |
| Build Year                   | 1986                  |     |
| Price                        | \$1,900,000           |     |
| Ship added date              | 2021-10-22            |     |
| Added by                     | Lager Yacht Brokerage |     |
| Ship dimensions              |                       |     |
| Length overall (LOA), m      |                       | 224 |
|                              |                       |     |
|                              |                       |     |
| Wartsila - 4 X 6R-22 MD; BHP |                       |     |
|                              |                       |     |