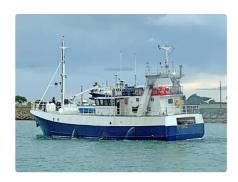

## Longline vessel

| Ship id         | 2642                       |
|-----------------|----------------------------|
| Category        | Longline vessel            |
| Build Year      | 2012                       |
| Price           | \$495,000                  |
| Ship added date | 2021-10-21                 |
| Added by        | Maritime International Ltd |

## Ship dimensions

| Length overall (LOA), m | 30.12 |
|-------------------------|-------|
| Vessel draft, m         | 3.8   |

## **Additional Information**

| Main Engine    | shaft driven @ 720rpm |  |
|----------------|-----------------------|--|
| Self-propelled |                       |  |
| Decks          | 1                     |  |