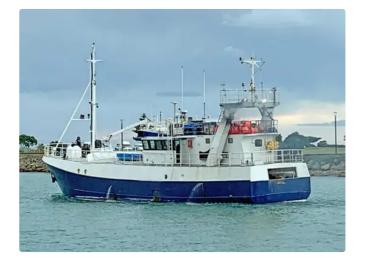

## Longline vessel

| Ship id         | 2642                       |
|-----------------|----------------------------|
| Category        | Longline vessel            |
| Build Year      | 2012                       |
| Price           | \$495,000                  |
| Ship added date | 2021-10-21                 |
| Added by        | Maritime International Ltd |

## Ship dimensions

| Length overall (LOA), m | 30.12 |
|-------------------------|-------|
| Vessel draft, m         | 3.8   |

## **Additional Information**

| Main Engine    | shaft driven @ 720rpm |  |
|----------------|-----------------------|--|
| Self-propelled |                       |  |
| Decks          | 1                     |  |