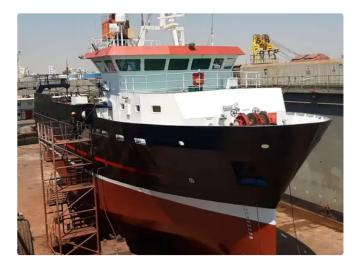

## Supply ship

| Ship id         | 2643               |
|-----------------|--------------------|
| Category        | <u>Supply ship</u> |
| Class           | BV                 |
| Build Year      | 2004               |
| Flag            | Panama             |
| Ship added date | 2021-10-21         |
| Added by        | Blue Sea Brokers   |

## Ship dimensions

| Length overall (LOA), m | 36  |
|-------------------------|-----|
| Vessel draft, m         | 4.2 |