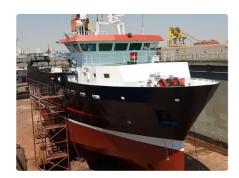

## Supply ship

| Ship id         | 2643               |
|-----------------|--------------------|
| Category        | <u>Supply ship</u> |
| Class           | BV                 |
| Build Year      | 2004               |
| Flag            | Panama             |
| Ship added date | 2021-10-21         |
| Added by        | Blue Sea Brokers   |

## Ship dimensions

| Length overall (LOA), m | 36  |
|-------------------------|-----|
| Vessel draft, m         | 4.2 |